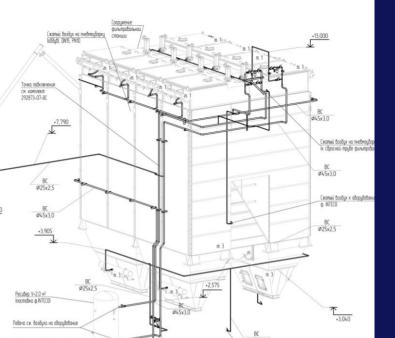

## **Pipelines**

GSE develops comprehensive heat and power supply designs (supply of hot water and steam, compressed air, natural gas, nitrogen, oxygen, hydrogen, etc. to consumers and various process equipment) for heavy industry (Metallurgy, Mining, Petrochemical, Processing, etc.) and infrastructure facilities.

The development is performed using the Autodesk, Revit, AutoCad.

The work is carried out by skilled professionals in the industry having the solid experience.