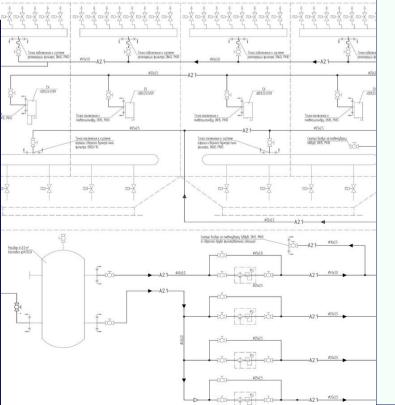

## **Pipelines**

GSE develops comprehensive heat and power supply designs (supply of hot water and steam, compressed air, natural gas, nitrogen, oxygen, hydrogen, etc. to consumers and various process equipment) for heavy industry (Metallurgy, Mining, Petrochemical, Processing, etc.) and infrastructure facilities.

The development is performed using the Autodesk, Revit, AutoCad.

The work is carried out by skilled professionals in the industry having the solid experience.